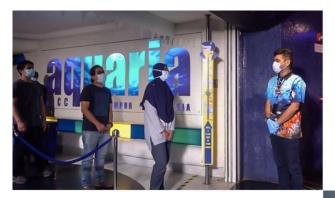

**Aquaria KLCC** requires the guest to make a slot booking via <u>https://aquariaklcc.com/booking</u> before the actual visit date as the attraction is limiting the entry to 400 visitors at one time.

Aquaria KLCC has restricted the number of visitor(s) 400(max) pax at a time to prevent crowding. Before entering, all visitor(s) is expected to wear a face mask.

Ensuring that all visitor(S) have their temperatures took and record upon arrival before they are permitted to enter Aquaria KLCC.