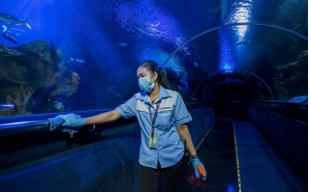

Guarantee good cleaning occurs throughout each attraction areas with regular contacts such as lift buttons, door handles, handrail, and washbasins. All is to be cleaned and sanitized with a disinfectant during operating hours.

Hand sanitizers are provided and additional disinfectant sprays are used across attractions.

All parties are expected to follow the Standard Operating Procedure (SOP) and keep 1-meter social distancing.