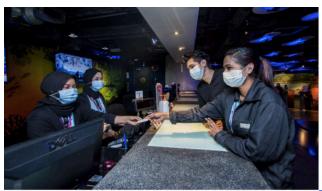

## precautionary measures

Home / Precautionary Measures

All staff members and contractors have been informed and educated about the Covid-19 personal hygiene; daily temperature checks; and wear face masks before start working are needed.

Aquaria KLCC has restricted the number of visitor(s) 400(max) pax at a time to prevent crowding. Before entering, all visitor(s) is expected to wear a face mask.

Ensuring that all visitor(S) have their temperatures took and record upon arrival before they are permitted to enter Aquaria KLCC.